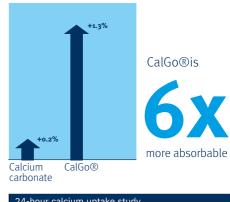

Studies of menopausal women show six times higher serum calcium levels with CalGo®compared to calciumcarbonate after just 24 hours

#### Serum Ca levels after 24 hours

| 24-hour calcium uptake study |             |
|------------------------------|-------------|
| 12 menopausal women          | 2g of Calgo |

Crawford Currie, Bomi Framroze, Christian Bjerknes, Erland Hermansen. A Randomized, Blinded, Calcium-Carbonate Controlled Cross Over Study of Serum Calcium Levels 24 Hours After CalGotm Oral Supplementation in Post-Menopausal Women. Biomed J Sci & Tech Res 41(2)- 2022. BJSTR. MS.ID.006583.